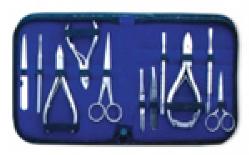

**CI-101-2403**Also available with your required products.

6 Pcs Manicure Kit.

**7 Pcs Manicure Kit.**CI-101-2404
Also available with your required products.

6 Pcs Manicure Kit.
CI-101-2405
Also available with your required products.

6 Pcs Manicure Kit.
CI-101-2406
Also available with your required products.

4 Pcs Manicure Kit.
CI-101-2407
Also available with your required products.

4 Pcs Manicure Kit.
CI-101-2408
Also available with your required products.

CI-101-2409
Also available with your required products.

Barber Scissor Kit With Wooden Box. CI-101-2410

Also available with your required products.

6 Pcs Manicure Kit.
CI-101-2411
Also available with your required products.

11 Pcs Manicure Kit. CI-101-2412

Also available with your required products.

# Creative Industries

6 Pcs Manicure Kit.
CI-101-2413
Also available with your required products.

7 Pcs Manicure Kit.
CI-101-2414
Also available with your required products.

6 Pcs Manicure Kit.
CI-101-2415
Also available with your required products.