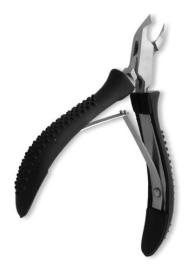

#### CI-101-1235

Cuticle Nipper, Double Spring. Mirror Finish

CI-101-1301

Also available in Satin Finish, Mirror Finish, Multicolor Coating, Full Gold and Any Color.

Cuticle Nipper, Single Spring. Mirror Finish.

#### CI-101-1302

Also available in Satin Finish, Mirror Finish, Multicolor Coating, Full Gold and Any Color.

Cuticle Nipper, Single Spring. Mirror Finish.

#### CI-101-1303

Also available in Satin Finish, Mirror Finish, Multicolor Coating, Full Gold and Any Color.

Cuticle Nipper, Single Spring. Half Gold.

#### CI-101-1304

Also available in Satin Finish, Mirror Finish, Multicolor Coating, Full Gold and Any Color.

Cuticle Nipper, Single Spring. Half Gold.

#### CI-101-1305

Also available in Satin Finish, Mirror Finish, Multicolor Coating, Full Gold and Any Color.

Cuticle Nipper, Double Spring W/Lock. Mirror Finish.