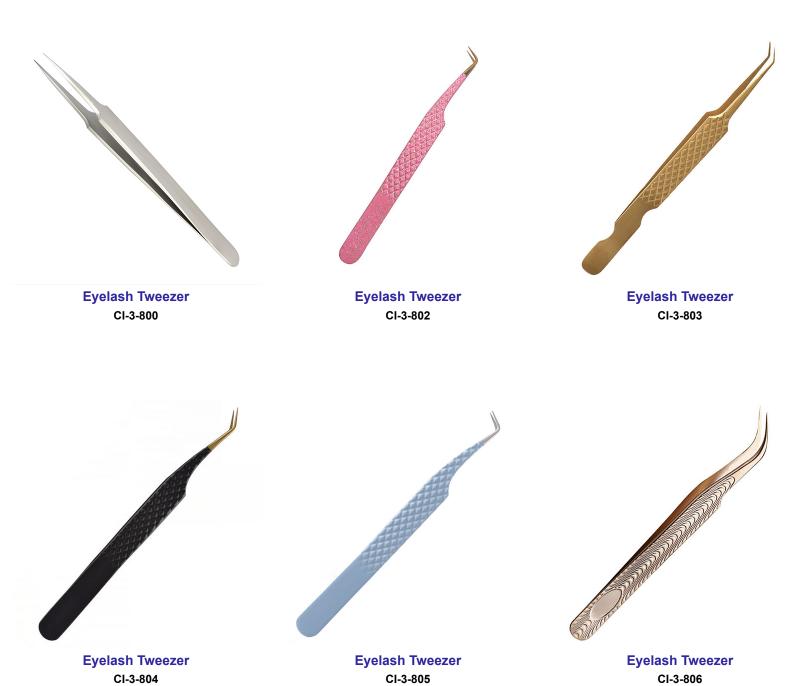

Single Pcs Barber Scissor Kit.
CI-101-2416
Also available with your required products.

Eyelash Tweezer

Eyelash Tweezer