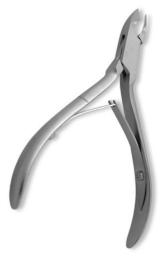

#### CI-101-1235

Cuticle Nipper, Double Spring. Mirror Finish

CI-101-1301

Also available in Satin Finish, Mirror Finish, Multicolor Coating, Full Gold and Any Color.

Cuticle Nipper, Single Spring. Mirror Finish.