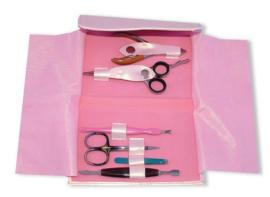

**CI-101-2403**Also available with your required products.

6 Pcs Manicure Kit.

**7 Pcs Manicure Kit.**CI-101-2404
Also available with your required products.

6 Pcs Manicure Kit.
CI-101-2405
Also available with your required products.

6 Pcs Manicure Kit.
CI-101-2406
Also available with your required products.

4 Pcs Manicure Kit.
CI-101-2407
Also available with your required products.

4 Pcs Manicure Kit.
CI-101-2408
Also available with your required products.

CI-101-2409
Also available with your required products.

Barber Scissor Kit With Wooden Box. CI-101-2410

Also available with your required products.

6 Pcs Manicure Kit.
CI-101-2411
Also available with your required products.

11 Pcs Manicure Kit. CI-101-2412

Also available with your required products.

# Creative Industries

6 Pcs Manicure Kit.
CI-101-2413
Also available with your required products.

7 Pcs Manicure Kit.
CI-101-2414
Also available with your required products.

6 Pcs Manicure Kit.
CI-101-2415
Also available with your required products.