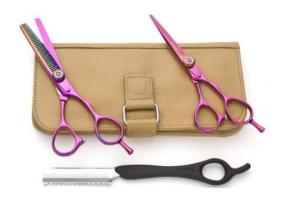

Barber Shears Kits
CI-101-2301
Barber Shears Kits

Barber Shears Kits
CI-101-2302
Barber Shears Kits

Barber Shears Kits
CI-101-2303
Barber Shears Kits

Barber Shears Kits
CI-101-2304
Barber Shears Kits

Barber Shears Kits
CI-101-2305
Barber Shears Kits

Barber Shears Kits
CI-101-2306
Barber Shears Kits

CI-101-2307
Barber Shears Kits

Barber Shears Kits
CI-101-2308
Barber Shears Kits

Barber Shears Kits
CI-101-2309
Barber Shears Kits

Barber Shears Kits
CI-101-2310
Barber Shears Kits

Barber Shears Kits
CI-101-2311
Barber Shears Kits

Single Pcs Barber Scissor Kit.
CI-101-2401
Available with any barber scissor.

Single Pcs Barber Scissor Kit
CI-101-2402
Available with any barber scissor.