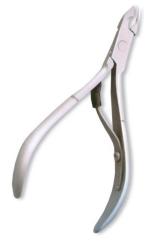

#### CI-101-1235

Cuticle Nipper, Double Spring. Mirror Finish

CI-101-1301

Also available in Satin Finish, Mirror Finish, Multicolor Coating, Full Gold and Any Color.

Cuticle Nipper, Single Spring. Mirror Finish.