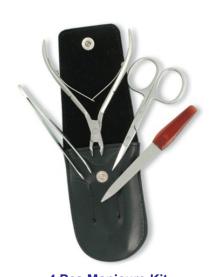

**CI-101-2403**Also available with your required products.

6 Pcs Manicure Kit.

**7 Pcs Manicure Kit.**CI-101-2404
Also available with your required products.

6 Pcs Manicure Kit.
CI-101-2405
Also available with your required products.

6 Pcs Manicure Kit.
CI-101-2406
Also available with your required products.

4 Pcs Manicure Kit.
CI-101-2407
Also available with your required products.

4 Pcs Manicure Kit.
CI-101-2408
Also available with your required products.

CI-101-2409
Also available with your required products.

Barber Scissor Kit With Wooden Box. CI-101-2410

Also available with your required products.

6 Pcs Manicure Kit.
CI-101-2411
Also available with your required products.

11 Pcs Manicure Kit. CI-101-2412

Also available with your required products.

# Creative Industries

6 Pcs Manicure Kit.
CI-101-2413
Also available with your required products.

7 Pcs Manicure Kit.
CI-101-2414
Also available with your required products.

6 Pcs Manicure Kit.
CI-101-2415
Also available with your required products.