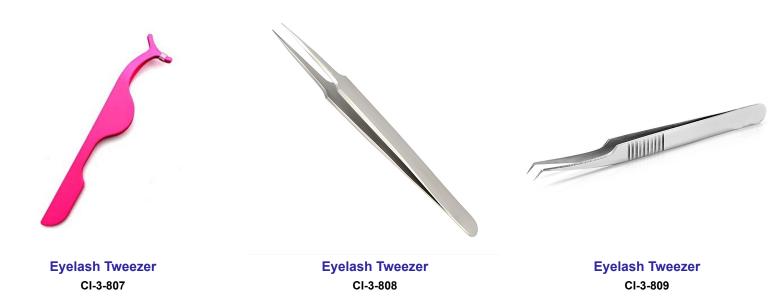

Single Pcs Barber Scissor Kit.
CI-101-2416
Also available with your required products.

Eyelash Tweezer

Eyelash Tweezer