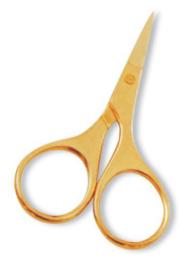

Hair Cutting Scissors

Professional Hair Cutting Scissor With Razor Edge. Multicolor Coating

CI-101-1001

Also available in Satin Finish, Mirror Finish, Full Gold and Any Color.

**Professional Hair Cutting Scissor With Razor Edge. Multicolor Coating** 