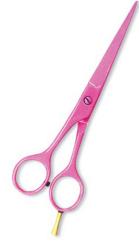

Hair Cutting Scissors

Professional Hair Cutting Scissor With Razor Edge. Multicolor Coating

CI-101-1001

Also available in Satin Finish, Mirror Finish, Full Gold and Any Color.

**Professional Hair Cutting Scissor With Razor Edge. Multicolor Coating** 

CI-101-1002

Also available in Satin Finish, Mirror Finish, Full Gold and Any Color.

Professional Hair Cutting Scissor With Razor Edge. Multicolor Coating

CI-101-1003

Professional Hair Cutting Scissor with razor edge.