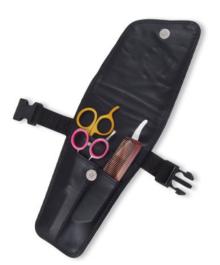

Barber Shears Kits
CI-101-2301
Barber Shears Kits

Barber Shears Kits
CI-101-2302
Barber Shears Kits

Barber Shears Kits
CI-101-2303
Barber Shears Kits

Barber Shears Kits
CI-101-2304
Barber Shears Kits

Barber Shears Kits
CI-101-2305
Barber Shears Kits

Barber Shears Kits
CI-101-2306
Barber Shears Kits

CI-101-2307
Barber Shears Kits

Barber Shears Kits
CI-101-2308
Barber Shears Kits

Barber Shears Kits
CI-101-2309
Barber Shears Kits

Barber Shears Kits
CI-101-2310
Barber Shears Kits

Barber Shears Kits
CI-101-2311
Barber Shears Kits

Single Pcs Barber Scissor Kit.
CI-101-2401
Available with any barber scissor.

Single Pcs Barber Scissor Kit
CI-101-2402
Available with any barber scissor.