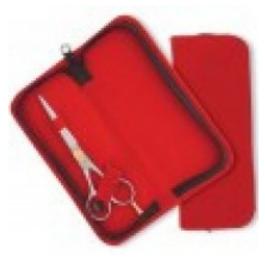

Barber Shears Kits
CI-101-2311
Barber Shears Kits

Single Pcs Barber Scissor Kit.
CI-101-2401
Available with any barber scissor.

Single Pcs Barber Scissor Kit
CI-101-2402
Available with any barber scissor.