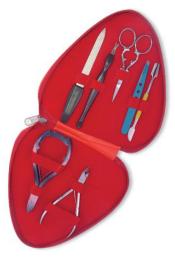

**CI-101-2403**Also available with your required products.

6 Pcs Manicure Kit.

**7 Pcs Manicure Kit.**CI-101-2404
Also available with your required products.

6 Pcs Manicure Kit.
CI-101-2405
Also available with your required products.

6 Pcs Manicure Kit.
CI-101-2406
Also available with your required products.

4 Pcs Manicure Kit.
CI-101-2407
Also available with your required products.

4 Pcs Manicure Kit.
CI-101-2408
Also available with your required products.

CI-101-2409
Also available with your required products.

Barber Scissor Kit With Wooden Box. CI-101-2410

Also available with your required products.

6 Pcs Manicure Kit.
CI-101-2411
Also available with your required products.

11 Pcs Manicure Kit. CI-101-2412

Also available with your required products.

# Creative Industries

6 Pcs Manicure Kit.
CI-101-2413
Also available with your required products.

7 Pcs Manicure Kit.
CI-101-2414
Also available with your required products.

6 Pcs Manicure Kit.
CI-101-2415
Also available with your required products.