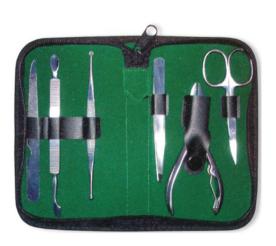

**CI-101-2403**Also available with your required products.

6 Pcs Manicure Kit.

**7 Pcs Manicure Kit.**CI-101-2404
Also available with your required products.

6 Pcs Manicure Kit.
CI-101-2405
Also available with your required products.

6 Pcs Manicure Kit.
CI-101-2406
Also available with your required products.

4 Pcs Manicure Kit.
CI-101-2407
Also available with your required products.

4 Pcs Manicure Kit.
CI-101-2408
Also available with your required products.

CI-101-2409
Also available with your required products.

Barber Scissor Kit With Wooden Box. CI-101-2410

Also available with your required products.

6 Pcs Manicure Kit.
CI-101-2411
Also available with your required products.

11 Pcs Manicure Kit. CI-101-2412

Also available with your required products.

# Creative Industries

6 Pcs Manicure Kit.
CI-101-2413
Also available with your required products.

7 Pcs Manicure Kit.
CI-101-2414
Also available with your required products.

6 Pcs Manicure Kit.
CI-101-2415
Also available with your required products.