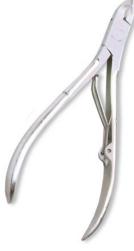

#### CI-101-1235

Cuticle Nipper, Double Spring. Mirror Finish

CI-101-1301

Also available in Satin Finish, Mirror Finish, Multicolor Coating, Full Gold and Any Color.

Cuticle Nipper, Single Spring. Mirror Finish.