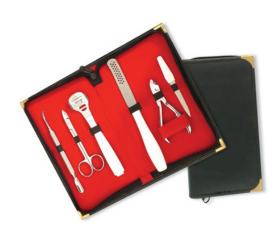

**CI-101-2403**Also available with your required products.

6 Pcs Manicure Kit.

**7 Pcs Manicure Kit.**CI-101-2404
Also available with your required products.

6 Pcs Manicure Kit.
CI-101-2405
Also available with your required products.

6 Pcs Manicure Kit.
CI-101-2406
Also available with your required products.

4 Pcs Manicure Kit.
CI-101-2407
Also available with your required products.

4 Pcs Manicure Kit.
CI-101-2408
Also available with your required products.

CI-101-2409
Also available with your required products.

Barber Scissor Kit With Wooden Box. CI-101-2410

Also available with your required products.

6 Pcs Manicure Kit.
CI-101-2411
Also available with your required products.

11 Pcs Manicure Kit. CI-101-2412

Also available with your required products.

# Creative Industries

6 Pcs Manicure Kit.
CI-101-2413
Also available with your required products.

7 Pcs Manicure Kit.
CI-101-2414
Also available with your required products.

6 Pcs Manicure Kit.
CI-101-2415
Also available with your required products.