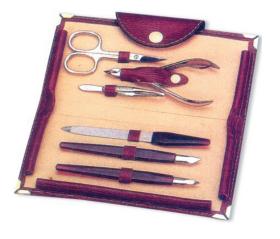

**CI-101-2403**Also available with your required products.

6 Pcs Manicure Kit.

**7 Pcs Manicure Kit.**CI-101-2404
Also available with your required products.

6 Pcs Manicure Kit.
CI-101-2405
Also available with your required products.

6 Pcs Manicure Kit.
CI-101-2406
Also available with your required products.

4 Pcs Manicure Kit.
CI-101-2407
Also available with your required products.

4 Pcs Manicure Kit.
CI-101-2408
Also available with your required products.

CI-101-2409
Also available with your required products.

Barber Scissor Kit With Wooden Box. CI-101-2410

Also available with your required products.

6 Pcs Manicure Kit.
CI-101-2411
Also available with your required products.

11 Pcs Manicure Kit. CI-101-2412

Also available with your required products.

# Creative Industries

6 Pcs Manicure Kit.
CI-101-2413
Also available with your required products.

7 Pcs Manicure Kit.
CI-101-2414
Also available with your required products.

6 Pcs Manicure Kit.
CI-101-2415
Also available with your required products.