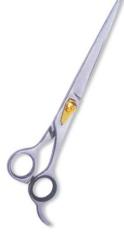

CI-101-1002

Also available in Satin Finish, Mirror Finish, Full Gold and Any Color.

Professional Hair Cutting Scissor With Razor Edge. Multicolor Coating

CI-101-1003

Professional Hair Cutting Scissor with razor edge.

Multicolor Coating

**Professional Hair Cutting Scissor With Razor Edge. Multicolor Coating** 

CI-101-1004

Professional Hair Cutting Scissor with razor edge.

Multicolor Coating

**Professional Hair Cutting Scissor With Razor Edge. Multicolor Coating** 