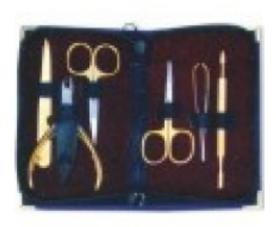

**CI-101-2403**Also available with your required products.

6 Pcs Manicure Kit.

**7 Pcs Manicure Kit.**CI-101-2404
Also available with your required products.

6 Pcs Manicure Kit.
CI-101-2405
Also available with your required products.

6 Pcs Manicure Kit.
CI-101-2406
Also available with your required products.

4 Pcs Manicure Kit.
CI-101-2407
Also available with your required products.

4 Pcs Manicure Kit.
CI-101-2408
Also available with your required products.

CI-101-2409
Also available with your required products.

Barber Scissor Kit With Wooden Box. CI-101-2410

Also available with your required products.

6 Pcs Manicure Kit.
CI-101-2411
Also available with your required products.

11 Pcs Manicure Kit. CI-101-2412

Also available with your required products.

# Creative Industries

6 Pcs Manicure Kit.
CI-101-2413
Also available with your required products.

7 Pcs Manicure Kit.
CI-101-2414
Also available with your required products.

6 Pcs Manicure Kit.
CI-101-2415
Also available with your required products.