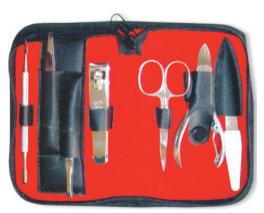

**CI-101-2403**Also available with your required products.

6 Pcs Manicure Kit.

**7 Pcs Manicure Kit.**CI-101-2404
Also available with your required products.

6 Pcs Manicure Kit.
CI-101-2405
Also available with your required products.

6 Pcs Manicure Kit.
CI-101-2406
Also available with your required products.

4 Pcs Manicure Kit.
CI-101-2407
Also available with your required products.

4 Pcs Manicure Kit.
CI-101-2408
Also available with your required products.

CI-101-2409
Also available with your required products.

Barber Scissor Kit With Wooden Box. CI-101-2410

Also available with your required products.

6 Pcs Manicure Kit.
CI-101-2411
Also available with your required products.

11 Pcs Manicure Kit. CI-101-2412

Also available with your required products.

# Creative Industries

6 Pcs Manicure Kit.
CI-101-2413
Also available with your required products.

7 Pcs Manicure Kit.
CI-101-2414
Also available with your required products.

6 Pcs Manicure Kit.
CI-101-2415
Also available with your required products.