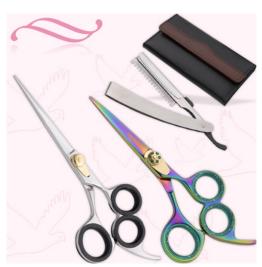

Barber Shears Kits
CI-101-2301
Barber Shears Kits

Barber Shears Kits
CI-101-2302
Barber Shears Kits

Barber Shears Kits
CI-101-2303
Barber Shears Kits

Barber Shears Kits
CI-101-2304
Barber Shears Kits

Barber Shears Kits
CI-101-2305
Barber Shears Kits

Barber Shears Kits
CI-101-2306
Barber Shears Kits

CI-101-2307
Barber Shears Kits

Barber Shears Kits
CI-101-2308
Barber Shears Kits

Barber Shears Kits
CI-101-2309
Barber Shears Kits

Barber Shears Kits
CI-101-2310
Barber Shears Kits

Barber Shears Kits
CI-101-2311
Barber Shears Kits

Single Pcs Barber Scissor Kit.
CI-101-2401
Available with any barber scissor.

Single Pcs Barber Scissor Kit
CI-101-2402
Available with any barber scissor.