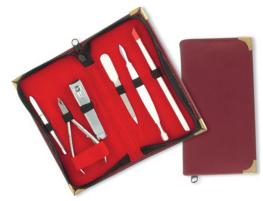

**CI-101-2403**Also available with your required products.

6 Pcs Manicure Kit.

**7 Pcs Manicure Kit.**CI-101-2404
Also available with your required products.

6 Pcs Manicure Kit.
CI-101-2405
Also available with your required products.

6 Pcs Manicure Kit.
CI-101-2406
Also available with your required products.

4 Pcs Manicure Kit.
CI-101-2407
Also available with your required products.

4 Pcs Manicure Kit.
CI-101-2408
Also available with your required products.

CI-101-2409
Also available with your required products.

Barber Scissor Kit With Wooden Box. CI-101-2410

Also available with your required products.

6 Pcs Manicure Kit.
CI-101-2411
Also available with your required products.

11 Pcs Manicure Kit. CI-101-2412

Also available with your required products.

# Creative Industries

6 Pcs Manicure Kit.
CI-101-2413
Also available with your required products.

7 Pcs Manicure Kit.
CI-101-2414
Also available with your required products.

6 Pcs Manicure Kit.
CI-101-2415
Also available with your required products.