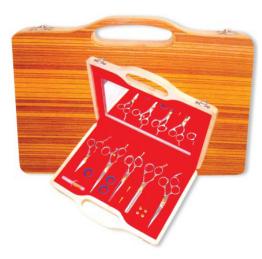

CI-101-2409
Also available with your required products.

Barber Scissor Kit With Wooden Box. CI-101-2410

Also available with your required products.

6 Pcs Manicure Kit.
CI-101-2411
Also available with your required products.