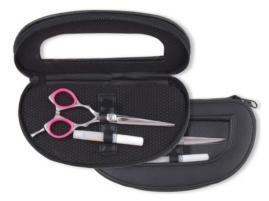

Barber Shears Kits
CI-101-2311
Barber Shears Kits

Single Pcs Barber Scissor Kit.
CI-101-2401
Available with any barber scissor.

Single Pcs Barber Scissor Kit
CI-101-2402
Available with any barber scissor.

**CI-101-2403**Also available with your required products.

6 Pcs Manicure Kit.

**7 Pcs Manicure Kit.**CI-101-2404
Also available with your required products.

6 Pcs Manicure Kit.
CI-101-2405
Also available with your required products.