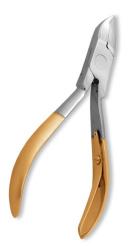

#### CI-101-1329

Nail Cutter, Single Spring. Mirror Finish.

CI-101-1401

Also available in Satin Finish, Multicolor Coating, Full Gold, Half gold and any color.

Nail Cutter, Single Spring. Half Gold CI-101-1402

Also available in Satin Finish, Multicolor Coating, Full Gold, Half gold and any color.

Nail Cutter, Single Spring. Mirror Finish.

CI-101-1403

Also available in Satin Finish, Multicolor Coating, Full Gold, Half gold and any color.

Nail Cutter, Single Spring. Mirror Finish.

CI-101-1404

Also available in Satin Finish, Multicolor Coating, Full Gold, Half gold and any color.

Nail Cutter, Single Spring. Mirror Finish.

#### CI-101-1405

Also available in Satin Finish, Multicolor Coating, Full Gold, Half gold and any color.

Nail Cutter, Single Spring. Mirror Finish.

#### CI-101-1406

Also available in Satin Finish, Multicolor Coating, Full Gold, Half gold and any color.

Nail Cutter, Single Spring. Mirror Finish.

CI-101-1407

Also available in Satin Finish, Multicolor Coating, Full Gold, Half gold and any color.