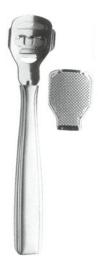

Plastic handle in all colours available.

**Italy Style Shaving Razor** CI-101-2002

Available in all colours of plastic handle

CI-101-2101 Corn Cutter

Corn Cutter CI-101-2102 Corn Cutter

Corn Cutter CI-101-2103 Corn Cutter

Corn Cutter CI-101-2104 Corn Cutter

Corn Cutter CI-101-2105 Corn Cutter

Corn Cutter CI-101-2106 Corn Cutter

**Tailor Scissors** 

ialior Snears