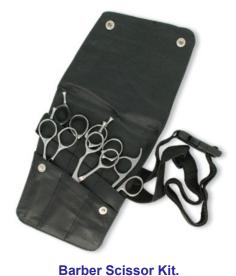

Barber Shears Kits
CI-101-2301
Barber Shears Kits

Barber Shears Kits
CI-101-2302
Barber Shears Kits

Barber Shears Kits
CI-101-2303
Barber Shears Kits

Barber Shears Kits
CI-101-2304
Barber Shears Kits

Barber Shears Kits
CI-101-2305
Barber Shears Kits

Barber Shears Kits
CI-101-2306
Barber Shears Kits

CI-101-2307
Barber Shears Kits

Barber Shears Kits
CI-101-2308
Barber Shears Kits

Barber Shears Kits
CI-101-2309
Barber Shears Kits

Barber Shears Kits
CI-101-2310
Barber Shears Kits

Barber Shears Kits
CI-101-2311
Barber Shears Kits

Single Pcs Barber Scissor Kit.
CI-101-2401
Available with any barber scissor.

Single Pcs Barber Scissor Kit
CI-101-2402
Available with any barber scissor.