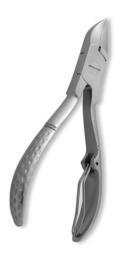

#### CI-101-1329

Nail Cutter, Single Spring. Mirror Finish.

CI-101-1401

Also available in Satin Finish, Multicolor Coating, Full Gold, Half gold and any color.

Nail Cutter, Single Spring. Half Gold CI-101-1402

Also available in Satin Finish, Multicolor Coating, Full Gold, Half gold and any color.

Nail Cutter, Single Spring. Mirror Finish.

CI-101-1403

Also available in Satin Finish, Multicolor Coating, Full Gold, Half gold and any color.

Nail Cutter, Single Spring. Mirror Finish.

CI-101-1404

Also available in Satin Finish, Multicolor Coating, Full Gold, Half gold and any color.

Nail Cutter, Single Spring. Mirror Finish.

#### CI-101-1405

Also available in Satin Finish, Multicolor Coating, Full Gold, Half gold and any color.

Nail Cutter, Single Spring. Mirror Finish.

#### CI-101-1406

Also available in Satin Finish, Multicolor Coating, Full Gold, Half gold and any color.

Nail Cutter, Single Spring. Mirror Finish.

CI-101-1407

Also available in Satin Finish, Multicolor Coating, Full Gold, Half gold and any color.