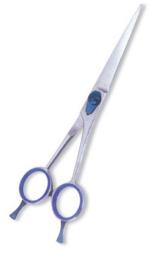

Multicolor Coating

**Professional Hair Cutting Scissor With Razor Edge. Multicolor Coating** 

CI-101-1004

Professional Hair Cutting Scissor with razor edge.

Multicolor Coating

**Professional Hair Cutting Scissor With Razor Edge. Multicolor Coating** 

CI-101-1005

Professional Hair Cutting Scissor with razor edge.

Multicolor Coating

Professional Hair Cutting Scissor With Razor Edge. Multicolor Coating

CI-101-1006

Professional Hair Cutting Scissor with razor edge.