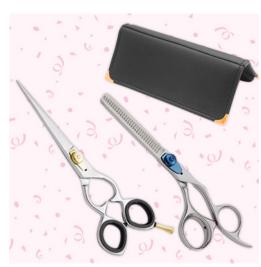

Barber Shears Kits
CI-101-2311
Barber Shears Kits

Single Pcs Barber Scissor Kit.
CI-101-2401
Available with any barber scissor.

Single Pcs Barber Scissor Kit
CI-101-2402
Available with any barber scissor.

**CI-101-2403**Also available with your required products.

6 Pcs Manicure Kit.

**7 Pcs Manicure Kit.**CI-101-2404
Also available with your required products.

6 Pcs Manicure Kit.
CI-101-2405
Also available with your required products.